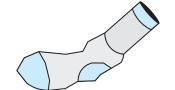

Squeeze all of the air out of a small, clean, empty plastic bottle. Don't be afraid to squish it!

2 Step Two

Push the bottle inside of the sock.

3) Step Three

Tie a knot at the open end of the sock to enclose the bottle inside.