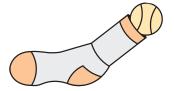

Safety Reminder

This activity requires scissors – supervision is advised. Always supervise pets while playing with enrichment toys.

Push the tennis ball inside of the sock.

2 Step Two

Knot the sock to hold the ball tightly at the tie end.