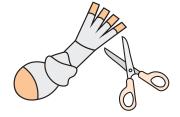

3 Step Three

Using scissors, cut one inch strips along the ankle end of the sock.

\*Remember: Scissors are sharp – don't be afraid to ask for help!

Safety Reminder

This activity requires scissors – supervision is advised. Always supervise pets while playing with enrichment toys.