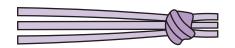

2 Step Two

Ensure the strips are at equal length and knot them together at one end, leaving a four inch tail.

3) Step Three

Under the knot, braid the strips until you reach the middle. At the middle, tie a second knot. Continue braiding underneath the second knot, until there are four inches remaining. Tie one last knot to close the braid, leaving a four inch tail.