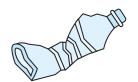

Squeeze all of the air out of a small, clean, empty plastic bottle. Don't be afraid to squish it!

2 Step Two

Push the bottle inside of the sock.

3) Step Three

Tie a knot at the open end of the sock to enclose the bottle inside.