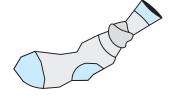

Squeeze all of the air out of a small, clean, empty plastic bottle. Don't be afraid to squish it!

2 Step Two

Push the bottle inside of the sock.

3) Step Three

Tie a knot at the open end of the sock to enclose the bottle inside.