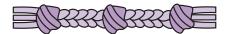

2 Step Two

Ensure the strips are at equal length and knot them together at one end, leaving a four inch tail.

3) Step Three

Under the knot, braid the strips until you reach the middle. At the middle, tie a second knot. Continue braiding underneath the second knot, until there are four inches remaining. Tie one last knot to close the braid, leaving a four inch tail.