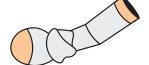

Safety Reminder

This activity requires scissors – supervision is advised. Always supervise pets while playing with enrichment toys.

Push the tennis ball inside of the sock.

2 Step Two

Knot the sock to hold the ball tightly at the tie end.