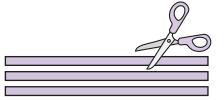

Safety Reminder

Always supervise pets while playing with enrichment toys.

Lay the towel down on a hard, flat surface. Using scissors, cut wthree strips that are each two to three inches wide.

Remember: Scissors are sharp – don't be afraid to ask for help!